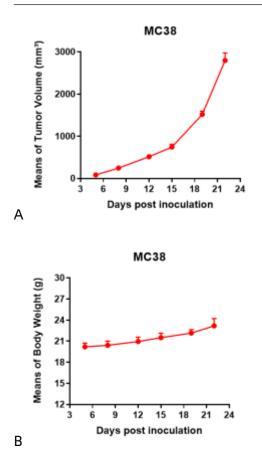

## 表現型デロタ

Fig1. Morphology of MC38 cell line.

Fig3. Analysis of Tumorigenesis in hTREM2 mice (n=3). A Tumor volume was measured by time. B Body weight was simultaneously checked.

Fig4. Analysis of Tumorigenesis in hTIGIT mice (n=6). A Tumor volume was measured by time. B Body weight was simultaneously checked.