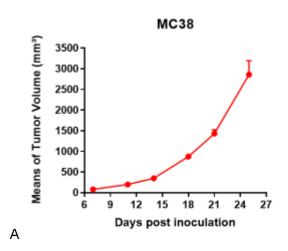

## 表現型デロタ

Fig1. Morphology of MC38 cell line.

Fig3. Analysis of Tumorigenesis in hTREM2 mice (n=3). A Tumor volume was measured by time. B Body weight was simultaneously checked.

Fig4. Analysis of Tumorigenesis in hTIGIT mice (n=6). A Tumor volume was measured by time. B Body weight was simultaneously checked.