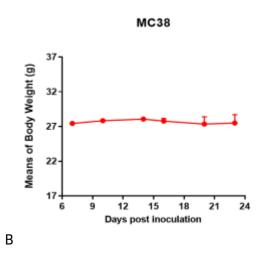

## 表現型デロタ

Fig1. Morphology of MC38 cell line.

Fig3. Analysis of Tumorigenesis in hTREM2 mice (n=3). A Tumor volume was measured by time. B Body weight was simultaneously checked.

Fig4. Analysis of Tumorigenesis in hTIGIT mice (n=6). A Tumor volume was measured by time. B Body weight was simultaneously checked.