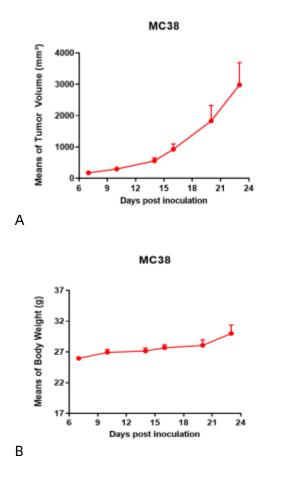

## 表現型デロタ

Fig1. Morphology of MC38 cell line.

Fig3. Analysis of Tumorigenesis in hTREM2 mice (n=3). A Tumor volume was measured by time. B Body weight was simultaneously checked.

Fig4. Analysis of Tumorigenesis in hTIGIT mice (n=6). A Tumor volume was measured by time. B Body weight was simultaneously checked.