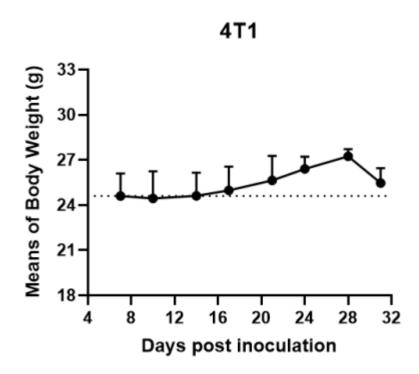

Figure 3. Body weight change of 4T1 allogeneic model (n=5)

\*Wild-type cell lines are not for sale, and only applied to construction of tumor bearing mice and in-vivo efficacy studies.