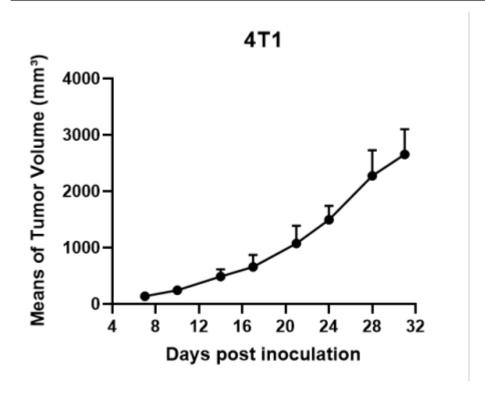

## 表現型デロタ

The 4T1 is a 6-thioguanine resistant cell line selected from the 410.4 tumor without mutagen treatment.

Figure 1. Morphology of 4T1 cell line

Figure 2. Tumor growth curve of 4T1 allogeneic model (n=5)