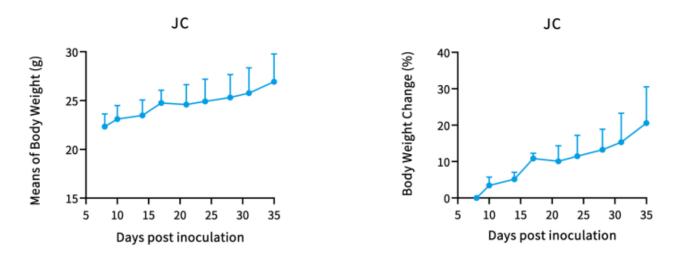

## 表現型デロタ

Fig.1 Tumor growth curve of JC allogeneic model in Balb/c nude mice

Fig.2 Body weight change of JC allogeneic model in Balb/c nude mice

\*Wild-type cell lines are not for sale, and only applied to construction of tumor bearing mice and in-vivo efficacy studies.