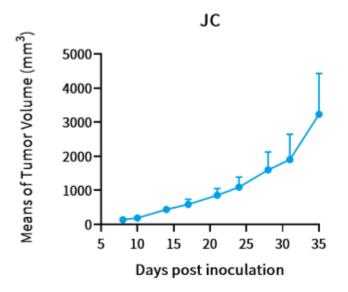

## 表現型デロタ

Fig.1 Tumor growth curve of JC allogeneic model in Balb/c nude mice

Fig.2 Body weight change of JC allogeneic model in Balb/c nude mice

\*Wild-type cell lines are not for sale, and only applied to construction of tumor bearing mice and in-vivo efficacy studies.