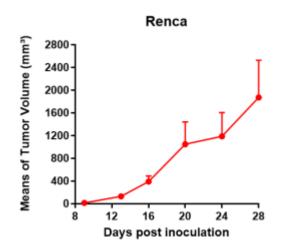

## 表現型デロタ

Fig1. Morphology of Renca cell line.

Fig2. Analysis of Tumorigenesis in Balb/c mice (n=4).

\*Wild-type cell lines are not for sale, and only applied to construction of tumor bearing mice and in-vivo efficacy studies.