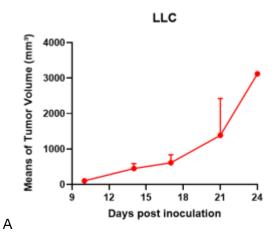

## 表現型デロタ

Fig1. Morphology of LLC cell line.

Fig2. Analysis of Tumorigenesis in C57BL/6 mice (n=4). (A) Tumor volume, (B) body weight, and (C) survival ratio was checked by time.

\*Wild-type cell lines are not for sale, and only applied to construction of tumor bearing mice and in-vivo efficacy studies.