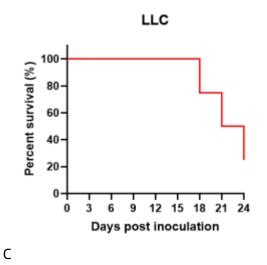

## 表現型デロタ

Fig1. Morphology of LLC cell line.

Fig2. Analysis of Tumorigenesis in C57BL/6 mice (n=4). (A) Tumor volume, (B) body weight, and (C) survival ratio was checked by time.

\*Wild-type cell lines are not for sale, and only applied to construction of tumor bearing mice and in-vivo efficacy studies.