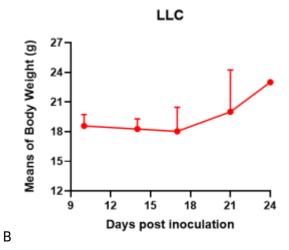

## 表現型デロタ

Fig1. Morphology of LLC cell line.

Fig2. Analysis of Tumorigenesis in C57BL/6 mice (n=4). (A) Tumor volume, (B) body weight, and (C) survival ratio was checked by time.

\*Wild-type cell lines are not for sale, and only applied to construction of tumor bearing mice and in-vivo efficacy studies.