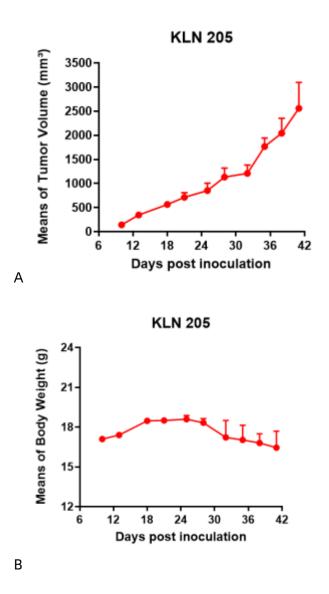

## 表現型デロタ

Fig1. Morphology of KLN 205 cell line.

Fig2. Analysis of Tumorigenesis in DBA/2 mice (n=4) . A Tumor volume was measured by time. B Body weight was simultaneously checked.

\*Wild-type cell lines are not for sale, and only applied to construction of tumor bearing mice and in-vivo efficacy studies.