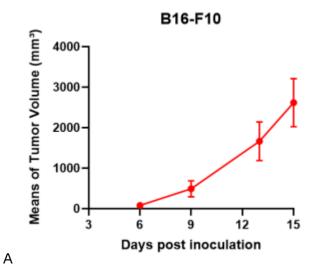

## 表現型デロタ

Fig1. Morphology of B16-F10 cell line.

Fig2. Analysis of Tumorigenesis in C57BL/6J mice (n=5). a Tumor volume was measured by time. b Body weight was simultaneously checked.

\*Wild-type cell lines are not for sale, and only applied to construction of tumor bearing mice and in-vivo efficacy studies.