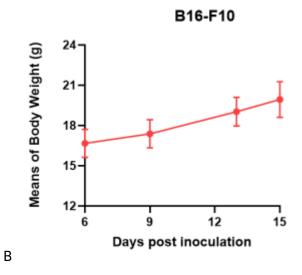

## 表現型デロタ

Fig1. Morphology of B16-F10 cell line.

Fig2. Analysis of Tumorigenesis in C57BL/6J mice (n=5). a Tumor volume was measured by time. b Body weight was simultaneously checked.

\*Wild-type cell lines are not for sale, and only applied to construction of tumor bearing mice and in-vivo efficacy studies.