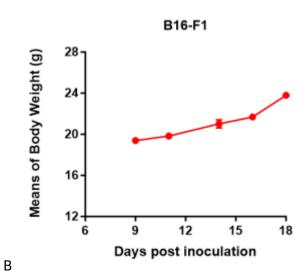

## 表現型デロタ

Fig1. Analysis of Tumorigenesis in M-NSG mice (n=6). a Tumor volume was measured by time. b Body weight was simultaneously checked.

\*Wild-type cell lines are not for sale, and only applied to construction of tumor bearing mice and in-vivo efficacy studies.