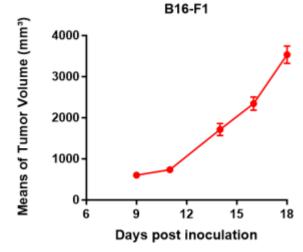

## 表現型デロタ

Fig1. Analysis of Tumorigenesis in M-NSG mice (n=6). a Tumor volume was measured by time. b Body weight was simultaneously checked.

\*Wild-type cell lines are not for sale, and only applied to construction of tumor bearing mice and in-vivo efficacy studies.