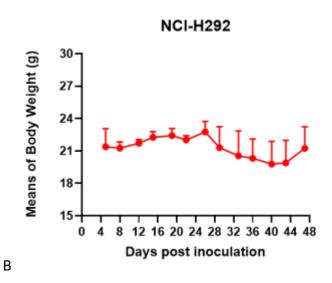

## 表現型デロタ

Fig1. Morphology of NCI-H292 cell line.

Fig2. Analysis of Tumorigenesis in M-NSG mice (n=5). A Tumor volume was measured by time. B Body weight was simultaneously checked.

\*Wild-type cell lines are not for sale, and only applied to construction of tumor bearing mice and in-vivo efficacy studies.