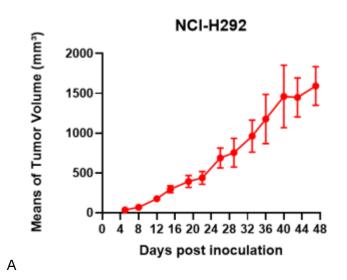

## 表現型デロタ

Fig1. Morphology of NCI-H292 cell line.

Fig2. Analysis of Tumorigenesis in M-NSG mice (n=5). A Tumor volume was measured by time. B Body weight was simultaneously checked.

\*Wild-type cell lines are not for sale, and only applied to construction of tumor bearing mice and in-vivo efficacy studies.