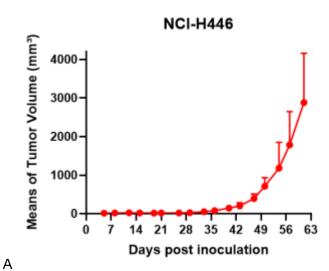

## 表現型デロタ

Fig1. Analysis of Tumorigenesis in M-NSG mice (n=5). A Tumor volume was measured by time. B Body weight was simultaneously checked.

\*Wild-type cell lines are not for sale, and only applied to construction of tumor bearing mice and in-vivo efficacy studies.