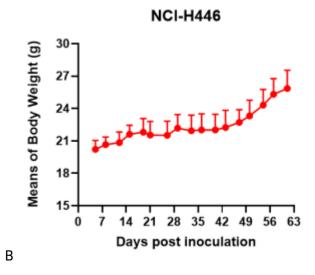

## 表現型デロタ

Fig1. Analysis of Tumorigenesis in M-NSG mice (n=5). A Tumor volume was measured by time. B Body weight was simultaneously checked.

\*Wild-type cell lines are not for sale, and only applied to construction of tumor bearing mice and in-vivo efficacy studies.