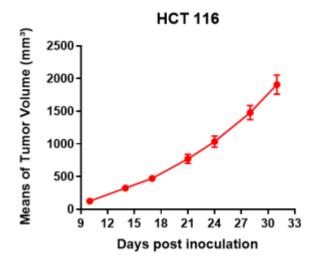

## 表現型デロタ

Fig1. Morphology of HCT 116 cell line.

Fig2. Analysis of Tumorigenesis in BALB/c Nude mice (n=10). HCT 116 cells were subcutaneously inoculated in BALB/c Nude mice.

Fig3. Analysis of Tumorigenesis in M-NSG mice (n=6). HCT 116 cells were subcutaneously inoculated in M-NSG mice. a Tumor volume was measured by time. b Body weight was simultaneously checked.