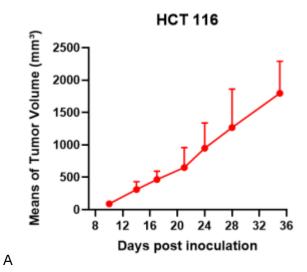

## 表現型デロタ

Fig1. Morphology of HCT 116 cell line.

Fig2. Analysis of Tumorigenesis in BALB/c Nude mice (n=10). HCT 116 cells were subcutaneously inoculated in BALB/c Nude mice.

Fig3. Analysis of Tumorigenesis in M-NSG mice (n=6). HCT 116 cells were subcutaneously inoculated in M-NSG mice. a Tumor volume was measured by time. b Body weight was simultaneously checked.