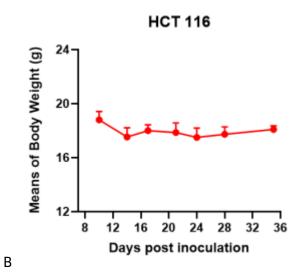

## 表現型デロタ

Fig1. Morphology of HCT 116 cell line.

Fig2. Analysis of Tumorigenesis in BALB/c Nude mice (n=10). HCT 116 cells were subcutaneously inoculated in BALB/c Nude mice.

Fig3. Analysis of Tumorigenesis in M-NSG mice (n=6). HCT 116 cells were subcutaneously inoculated in M-NSG mice. a Tumor volume was measured by time. b Body weight was simultaneously checked.