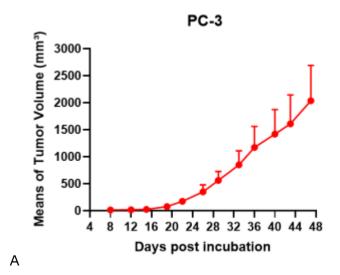

## 表現型デロタ

Fig1. Morphology of PC-3 cell line.

Fig2. Analysis of Tumorigenesis in M-NSG mice (n=5). A Tumor volume was measured by time. B Body weight was simultaneously checked.

\*Wild-type cell lines are not for sale, and only applied to construction of tumor bearing mice and in-vivo efficacy studies.