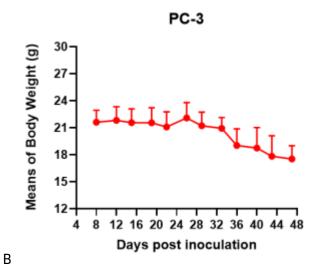

## 表現型デロタ

Fig1. Morphology of PC-3 cell line.

Fig2. Analysis of Tumorigenesis in M-NSG mice (n=5). A Tumor volume was measured by time. B Body weight was simultaneously checked.

\*Wild-type cell lines are not for sale, and only applied to construction of tumor bearing mice and in-vivo efficacy studies.