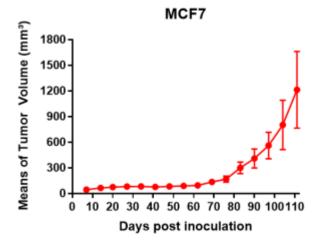

## 表現型デロタ

Fig1. Morphology of MCF7 cell line.

Α

Fig2. Implantation of MCF7 cells into the epithelium-free mammary fat pad of M-NSG Mice (n=6). A Tumor volume was measured by time. B Body weight was simultaneously checked.