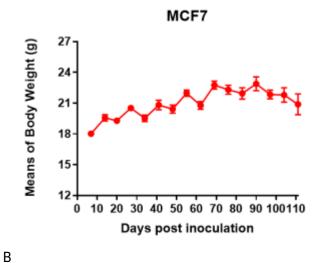

## 表現型デロタ

Fig1. Morphology of MCF7 cell line.

Α

Fig2. Implantation of MCF7 cells into the epithelium-free mammary fat pad of M-NSG Mice (n=6). A Tumor volume was measured by time. B Body weight was simultaneously checked.