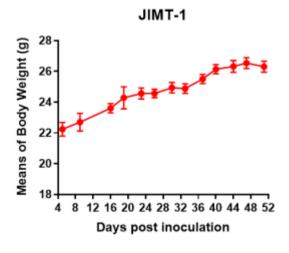

## 表現型デロタ

Fig1. Morphology of JIMT-1 cell line.

Α

В

Fig2. Analysis of Tumorigenesis in M-NSG mice (n=5). JIMT-1 cells were subcutaneously inoculated in M-NSG mice. a Tumor volume was measured by time. b Body weight was simultaneously checked.