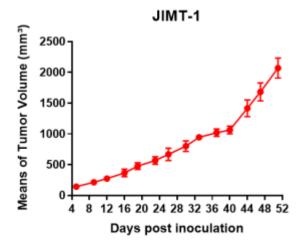

## 表現型デロタ

Fig1. Morphology of JIMT-1 cell line.

Α

В

Fig2. Analysis of Tumorigenesis in M-NSG mice (n=5). JIMT-1 cells were subcutaneously inoculated in M-NSG mice. a Tumor volume was measured by time. b Body weight was simultaneously checked.