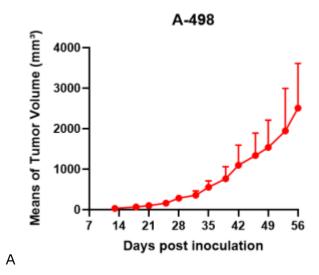

## 表現型デロタ

Fig1. Morphology of A-498 cell line.

Fig2. Analysis of Tumorigenesis in M-NSG mice (n=8). a Tumor volume was measured by time. b Body weight was simultaneously checked.

\*Wild-type cell lines are not for sale, and only applied to construction of tumor bearing mice and in-vivo efficacy studies.