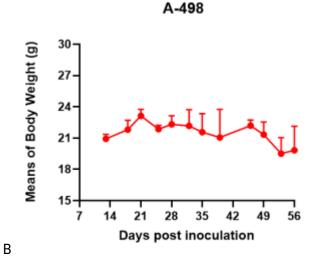

## 表現型デロタ

Fig1. Morphology of A-498 cell line.

Fig2. Analysis of Tumorigenesis in M-NSG mice (n=8). a Tumor volume was measured by time. b Body weight was simultaneously checked.

\*Wild-type cell lines are not for sale, and only applied to construction of tumor bearing mice and in-vivo efficacy studies.