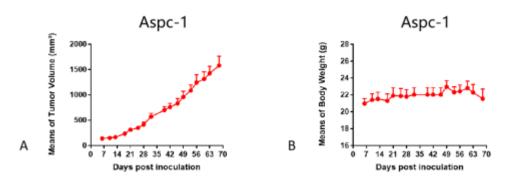

\*Literature published using this strain should indicate: Aspc-1 cell line (Cat. NO. NM-Y01) was purchased from Shanghai Model Organisms Center, Inc..

表現型デロタ

Fig1. Morphology of Aspc-1 cell line.

Fig2. Analysis of Tumorigenesis in M-NSG mice (n=6) . a Tumor volume was measured by time. b Body weight was simultaneously checked.