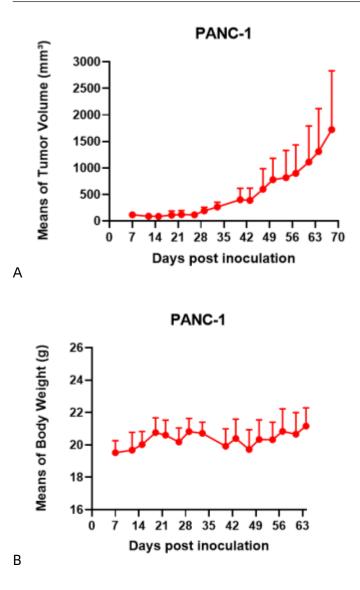

## 表現型デロタ

Fig1. Morphology of PANC-1 cell line.

Fig2. Analysis of Tumorigenesis in M-NSG mice (n=5). A Tumor volume was measured by time. B Body weight was simultaneously checked.

\*Wild-type cell lines are not for sale, and only applied to construction of tumor bearing mice and in-vivo efficacy studies.