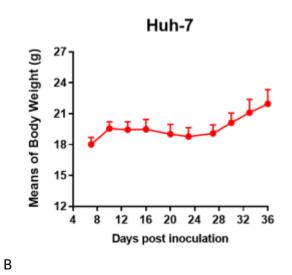

Fig3. Analysis of Tumorigenesis in M-NSG mice (n=5). HUH-7 cells were subcutaneously inoculated in M-NSG mice. a Tumor volume was measured by time. b Body weight was simultaneously checked.

\*Wild-type cell lines are not for sale, and only applied to construction of tumor bearing mice and in-vivo efficacy studies.