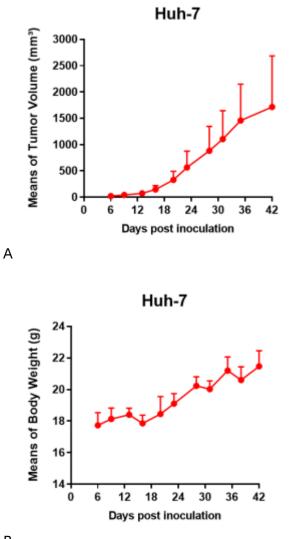

## 表現型デロタ

Fig1. Morphology of Huh-7 cell line.

В

Fig2. Analysis of Tumorigenesis in Balb/c nude mice (n=4). HUH-7 cells were subcutaneously inoculated in Balb/c nude mice. a Tumor volume was measured by time. b Body weight was simultaneously checked.