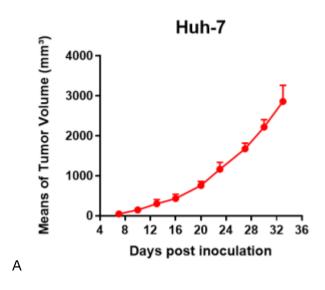

Fig3. Analysis of Tumorigenesis in M-NSG mice (n=5). HUH-7 cells were subcutaneously inoculated in M-NSG mice. a Tumor volume was measured by time. b Body weight was simultaneously checked.

\*Wild-type cell lines are not for sale, and only applied to construction of tumor bearing mice and in-vivo efficacy studies.