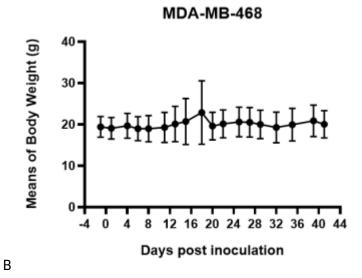

## 表現型デロタ

Fig1. Morphology of MDA-MB-468 cell line.

Fig2. Analysis of Tumorigenesis in Balb/c nude mice (n=6). A Tumor volume was measured by time. B Body weight was simultaneously checked.

\*Wild-type cell lines are not for sale, and only applied to construction of tumor bearing mice and in-vivo efficacy studies.