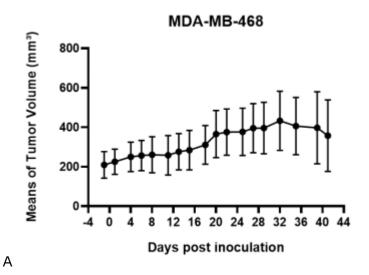

## 表現型デロタ

Fig1. Morphology of MDA-MB-468 cell line.

Fig2. Analysis of Tumorigenesis in Balb/c nude mice (n=6). A Tumor volume was measured by time. B Body weight was simultaneously checked.

\*Wild-type cell lines are not for sale, and only applied to construction of tumor bearing mice and in-vivo efficacy studies.