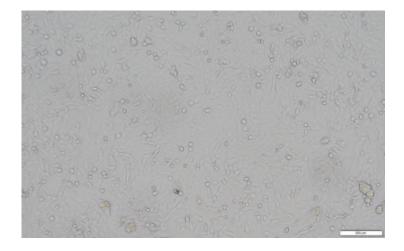

## 表現型デロタ

Fig1. Morphology of SW1573 cell line.

В

Fig2. Analysis of Tumorigenesis in M-NSG mice (n=5). SW1573 cells were subcutaneously inoculated in M-NSG mice. a Tumor volume was measured by time. b Body weight was simultaneously checked.