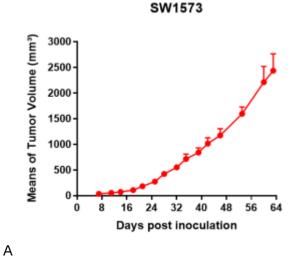

## 表現型デロタ

Fig1. Morphology of SW1573 cell line.

В

Fig2. Analysis of Tumorigenesis in M-NSG mice (n=5). SW1573 cells were subcutaneously inoculated in M-NSG mice. a Tumor volume was measured by time. b Body weight was simultaneously checked.