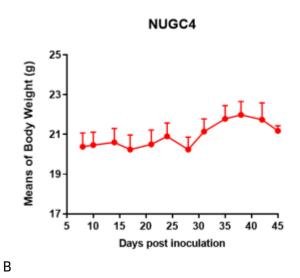

## 表現型デロタ

Fig1. Morphology of NUGC4 cell line.

Fig2. Analysis of Tumorigenesis in M-NSG mice (n=5). A Tumor volume was measured by time. B Body weight was simultaneously checked.

\*Wild-type cell lines are not for sale, and only applied to construction of tumor bearing mice and in-vivo efficacy studies.