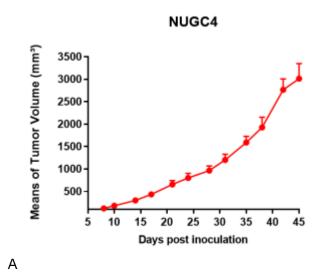

## 表現型デロタ

Fig1. Morphology of NUGC4 cell line.

Fig2. Analysis of Tumorigenesis in M-NSG mice (n=5). A Tumor volume was measured by time. B Body weight was simultaneously checked.

\*Wild-type cell lines are not for sale, and only applied to construction of tumor bearing mice and in-vivo efficacy studies.