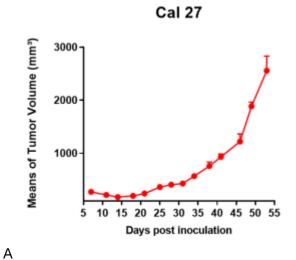

## 表現型デロタ

Fig1. Morphology of Cal 27 cell line.

Fig2. Analysis of Tumorigenesis in M-NSG mice (n=5). a Tumor volume was measured by time. b Body weight was simultaneously checked.

\*Wild-type cell lines are not for sale, and only applied to construction of tumor bearing mice and in-vivo efficacy studies.