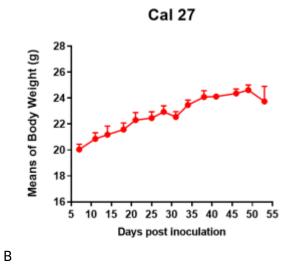

## 表現型デロタ

Fig1. Morphology of Cal 27 cell line.

Fig2. Analysis of Tumorigenesis in M-NSG mice (n=5). a Tumor volume was measured by time. b Body weight was simultaneously checked.

\*Wild-type cell lines are not for sale, and only applied to construction of tumor bearing mice and in-vivo efficacy studies.