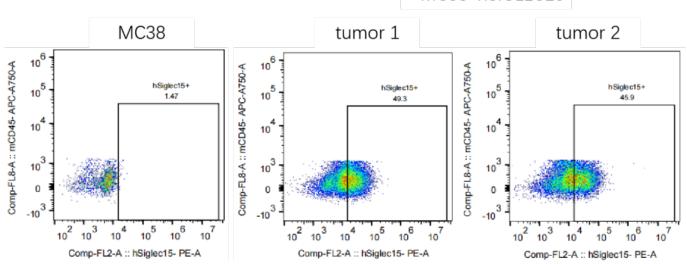

## MC38-hSIGLEC15

Figure 4. The expression of hSIGLEC15 in humanized modified tumors by FACS