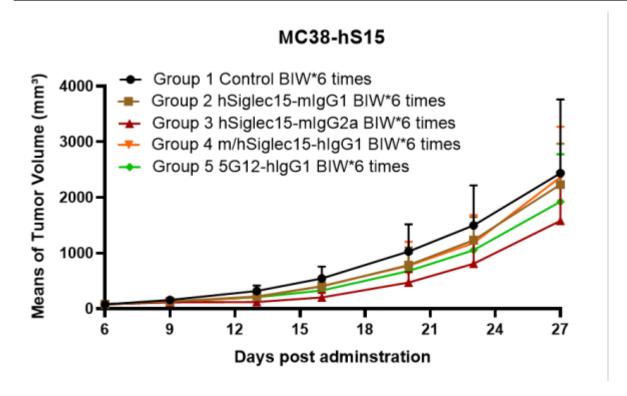

## 表現型デロタ

Figure 1. hSIGLEC15 expression in MC38-hSIGLEC15 cell line

Figure 2. Tumor growth curve of MC38-hSIGLEC15 syngeneic model (n=6)

Figure 3. Body weight change of MC38-hSIGLEC15 syngeneic model (n=6)