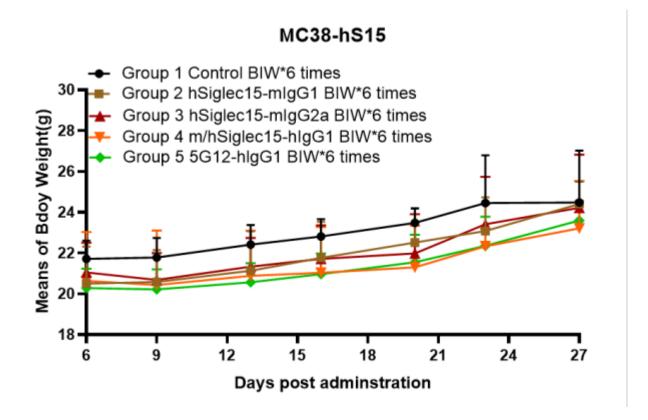

## 表現型デロタ

Figure 1. hSIGLEC15 expression in MC38-hSIGLEC15 cell line

Figure 2. Tumor growth curve of MC38-hSIGLEC15 syngeneic model (n=6)

Figure 3. Body weight change of MC38-hSIGLEC15 syngeneic model (n=6)