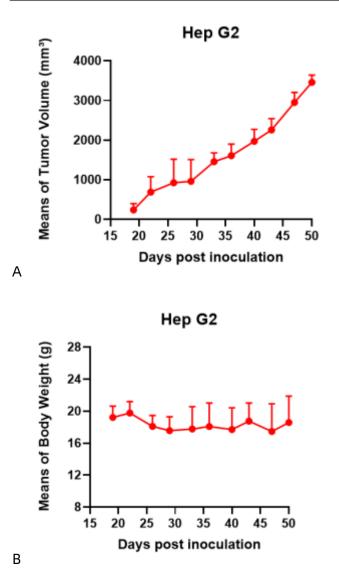

## 表現型デロタ

Fig1. Morphology of Hep G2 cell line.

Fig2. Analysis of Tumorigenesis in M-NSG mice (n=5). Hep G2 cells were subcutaneously inoculated in M-NSG mice. a Tumor volume was measured by time. b Body weight was simultaneously checked.