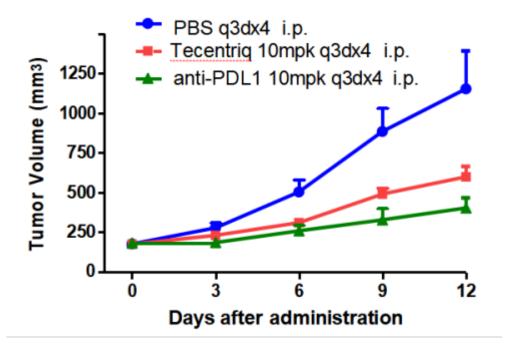

## MC38-hPD-L1

## **Strain Information**

SMOC番号 NM-S13-TM01

Cell Line MC38-*Cd274*<sup>em1(hPDL1)/Smoc</sup>

維持形態 Validation of pharmacodynamic assays completed

説明 The endogenous mouse Cd274(also known as PD-l1) gene was replaced by

human PDL1 gene.

\*Literature published using this strain should indicate: MC38-hPD-L1 cell line (Cat. NO. NM-S13-TM01) was purchased from Shanghai Model Organisms

Center, Inc..

## 表現型デロタ



Figure 1. hPDL1 expression in wild-type MC38 and MC38-hPDL1 cell lines.





Figure 2. Tumor growth curve of MC38-hPDL1 syngeneic model (n=3).



Figure 3. The expression of hPDL1 in humanized modified tumors by FACS.