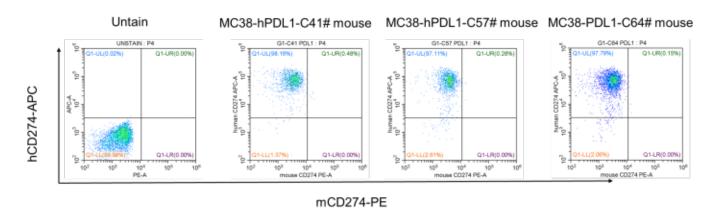

## 表現型デロタ

Figure 1. hPDL1 expression in wild-type MC38 and MC38-hPDL1 cell lines.

Figure 2. Tumor growth curve of MC38-hPDL1 syngeneic model (n=3).

Figure 3. The expression of hPDL1 in humanized modified tumors by FACS.