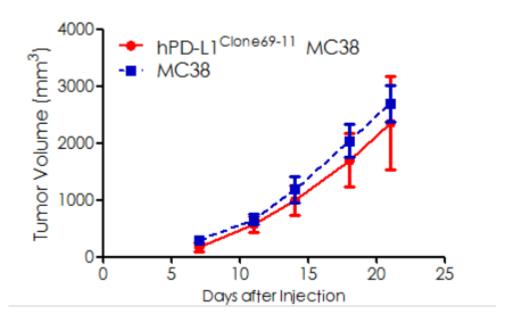

## 表現型デロタ

Figure 1. hPDL1 expression in wild-type MC38 and MC38-hPDL1 cell lines.

Figure 2. Tumor growth curve of MC38-hPDL1 syngeneic model (n=3).

Figure 3. The expression of hPDL1 in humanized modified tumors by FACS.