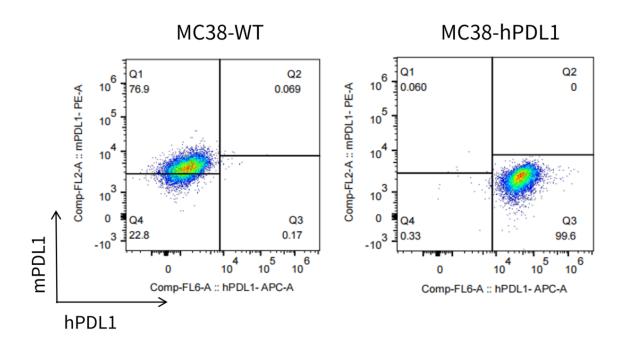

## 表現型デロタ

Figure 1. hPDL1 expression in wild-type MC38 and MC38-hPDL1 cell lines.

Figure 2. Tumor growth curve of MC38-hPDL1 syngeneic model (n=3).

Figure 3. The expression of hPDL1 in humanized modified tumors by FACS.