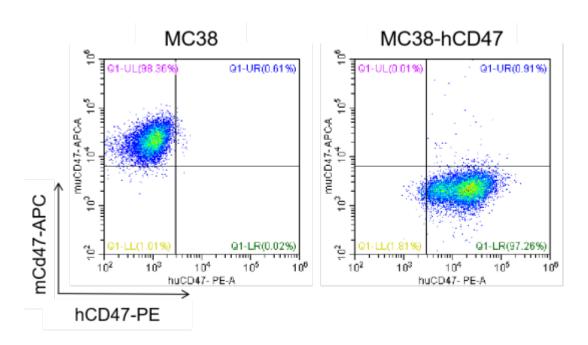

## 表現型デロタ

Figure 1. hCD47 expression in wild-type MC38 and MC38-hCD47 cell lines.

Figure 2. Tumor growth curve of MC38-hCD47 syngeneic model (n=5).

Figure 3. Body weight change of MC38-hCD47 syngeneic model (n=5).