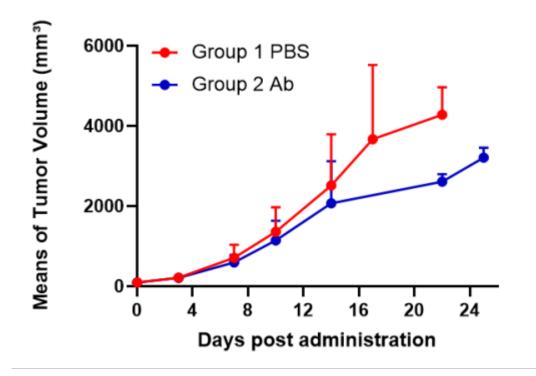

## 表現型デロタ

Figure 1. hCD47 expression in wild-type MC38 and MC38-hCD47 cell lines.

Figure 2. Tumor growth curve of MC38-hCD47 syngeneic model (n=5).

Figure 3. Body weight change of MC38-hCD47 syngeneic model (n=5).

Figure 4. The expression of hCD47 in humanized modified tumors by FACS.

Figure 5. Antitumor activity of antibody (n=8).