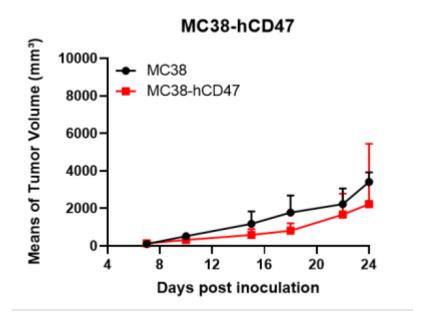

## 表現型デロタ

Figure 1. hCD47 expression in wild-type MC38 and MC38-hCD47 cell lines.

Figure 2. Tumor growth curve of MC38-hCD47 syngeneic model (n=5).

Figure 3. Body weight change of MC38-hCD47 syngeneic model (n=5).