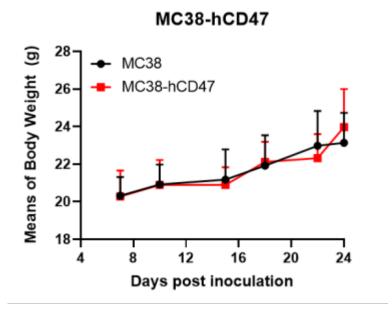

## 表現型デロタ

Figure 1. hCD47 expression in wild-type MC38 and MC38-hCD47 cell lines.

Figure 2. Tumor growth curve of MC38-hCD47 syngeneic model (n=5).

Figure 3. Body weight change of MC38-hCD47 syngeneic model (n=5).