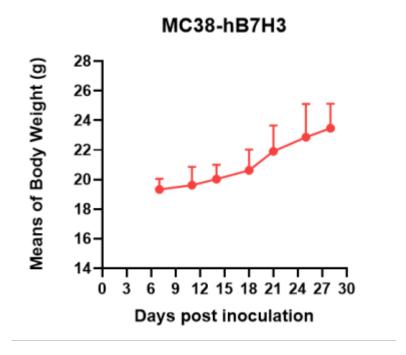

## 表現型デロタ

Figure 1. hB7H3 expression in wild-type MC38 and MC38-hB7H3 cell lines.

Figure 2. Tumor growth curve of MC38-hB7H3 syngeneic model (n=5).

Figure 3. Body weight change of MC38-hB7H3 syngeneic model (n=5).