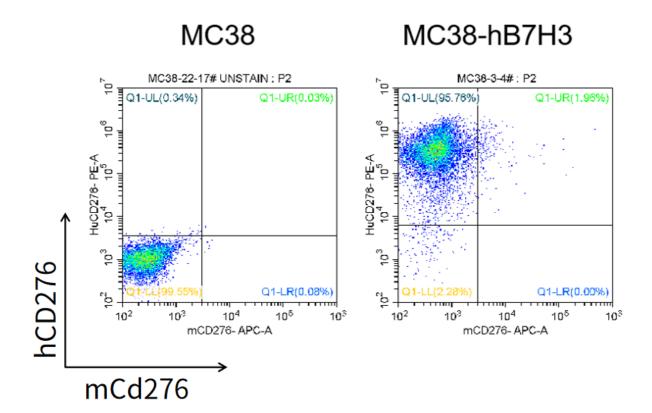

## MC38-hB7H3

## **Strain Information**

SMOC番号 NM-S13-TM06

Cell Line MC38-*Cd276*<sup>em1(hB7H3)/Smoc</sup>

維持形態 Validation of tumorigenic capacity completed

説明 The endogenous mouse Cd276(also known as B7h3) gene was replaced by

human B7H3 gene.

\*Literature published using this strain should indicate: MC38-hB7H3 cell line (Cat. NO. NM-S13-TM06) was purchased from Shanghai Model Organisms

Center, Inc..

## 表現型デロタ



Figure 1. hB7H3 expression in wild-type MC38 and MC38-hB7H3 cell lines.





Figure 2. Tumor growth curve of MC38-hB7H3 syngeneic model (n=5).



Figure 3. Body weight change of MC38-hB7H3 syngeneic model (n=5).





Figure 4. The expression of hB7H3 in humanized modified tumors by FACS.