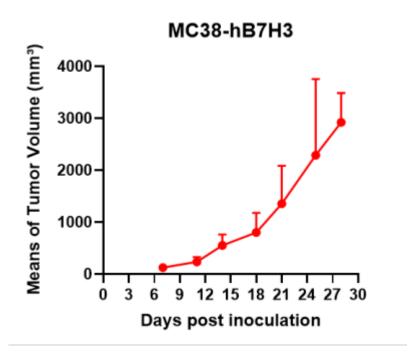

## 表現型デロタ

Figure 1. hB7H3 expression in wild-type MC38 and MC38-hB7H3 cell lines.

Figure 2. Tumor growth curve of MC38-hB7H3 syngeneic model (n=5).

Figure 3. Body weight change of MC38-hB7H3 syngeneic model (n=5).