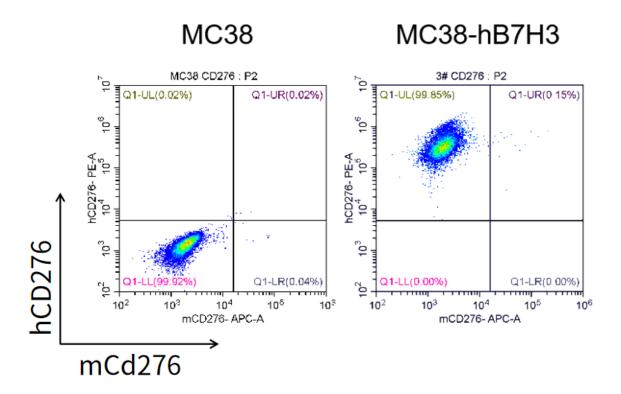

## 表現型デロタ

Figure 1. hB7H3 expression in wild-type MC38 and MC38-hB7H3 cell lines.

Figure 2. Tumor growth curve of MC38-hB7H3 syngeneic model (n=5).

Figure 3. Body weight change of MC38-hB7H3 syngeneic model (n=5).