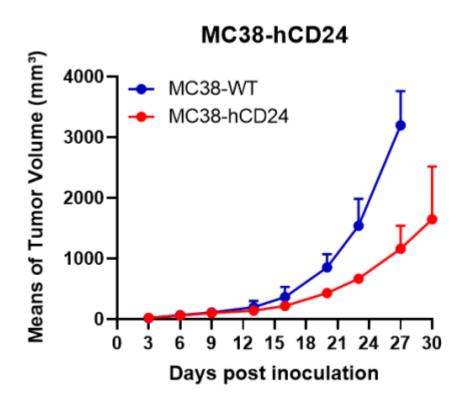

## 表現型デロタ

Figure 1. hCD24 expression in wild-type MC38 and MC38-hCD24 cell lines.

Figure 2. Tumor growth curve of MC38-hCD24 syngeneic model (n=3).

Figure 3. Body weight change of MC38-hCD24 syngeneic model (n=3).