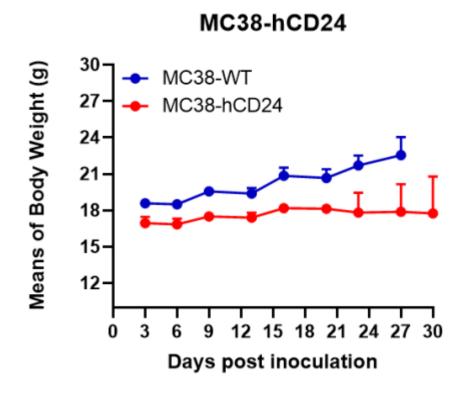

## 表現型デロタ

Figure 1. hCD24 expression in wild-type MC38 and MC38-hCD24 cell lines.

Figure 2. Tumor growth curve of MC38-hCD24 syngeneic model (n=3).

Figure 3. Body weight change of MC38-hCD24 syngeneic model (n=3).