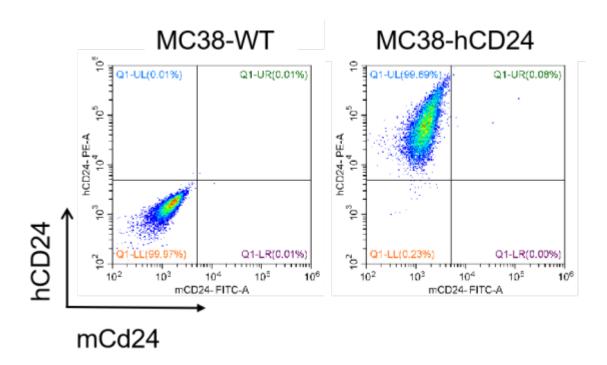

## 表現型デロタ

Figure 1. hCD24 expression in wild-type MC38 and MC38-hCD24 cell lines.

Figure 2. Tumor growth curve of MC38-hCD24 syngeneic model (n=3).

Figure 3. Body weight change of MC38-hCD24 syngeneic model (n=3).

Figure 4. The expression of hCD24 in humanized modified tumors by FACS.