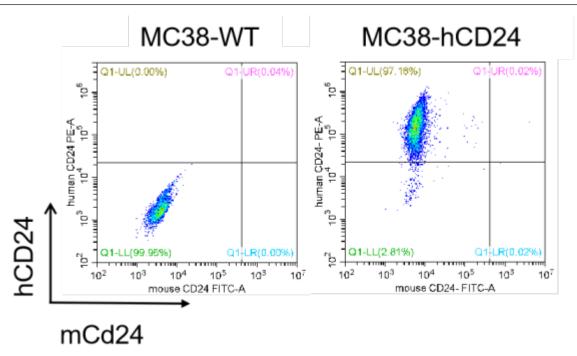

## 表現型デロタ

Figure 1. hCD24 expression in wild-type MC38 and MC38-hCD24 cell lines.

Figure 2. Tumor growth curve of MC38-hCD24 syngeneic model (n=3).

Figure 3. Body weight change of MC38-hCD24 syngeneic model (n=3).

Figure 4. The expression of hCD24 in humanized modified tumors by FACS.