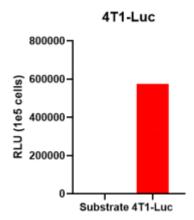

## 1. Transfer to liver and whole body

Figure 1. Luciferase activity assay of 4T1-Luc cell line

Figure 2. Signal increase curve of 4T1-Luc transfer allogeneic model (n=5)

Figure 3. Body weight change of 4T1-Luc transfer allogeneic model (n=5)