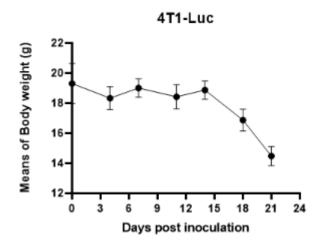

Figure 7. Body weight change of 4T1-Luc allogeneic model (n=6)

Figure 8. Bioluminescence imaging of 4T1-Luc allogeneic mouse model on day21