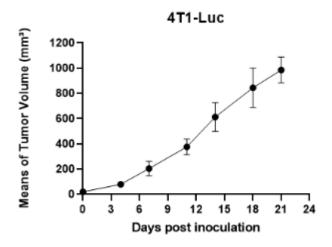

Figure 4. Bioluminescence imaging of 4T1-Luc transfer allogeneic mouse model 2.Transfer to lung from s.c.

Figure 5. Luciferase activity assay of 4T1-Luc cell line

Figure 6. Tumor growth curve of 4T1-Luc allogeneic model (n=6)